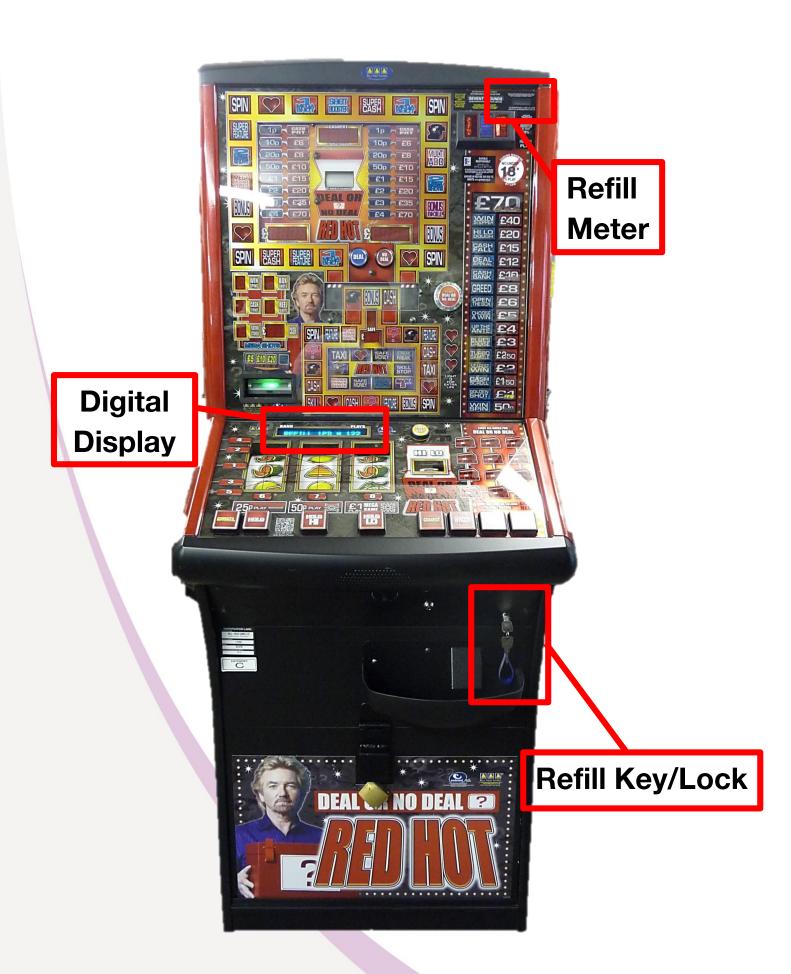

## **AWP Refill Instructions**

With your machine switched on and running, insert your refill key (87000) into the refill lock then turn

Now look at the display, it should read something like this

On this particular machine its asking for 122 £1 coins to refill

Insert your coins through the slot shown here

After inserting the coin the display should count down by 1, keep inserting coins (slowly) until the display reads "0" Zero

You can record the amount of coins you have refilled by a meter that is situated near the coin slot as shown here, then making a note of the numbers before and after you have refilled the machine, numbers shown in increments of 10p units