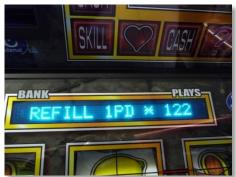

## **AWP Refill Instructions**

With your machine switched on and running, insert your refill key (87000) into the refill lock then turn

Now look at the display, it should read something like this

On this particular machine its asking for 122 £1 coins to refill