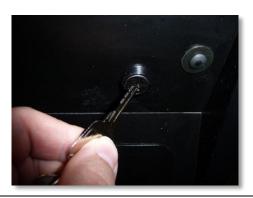

## **AWP Refill Instructions**

With your machine switched on and running, insert your refill key (87000) into the refill lock then turn

Now look at the display, it should read something like this

On this particular machine its asking for 122 £1 coins to refill