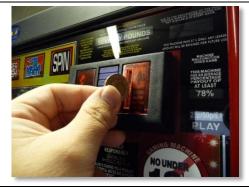

Insert your coins through the slot shown here

After inserting the coin the display should count down by 1, keep inserting coins (slowly) until the display reads "0" Zero

You can record the amount of coins you have refilled by a meter that is situated near the coin slot as shown here, then making a note of the numbers before and after you have refilled the machine, numbers shown in increments of 10p units