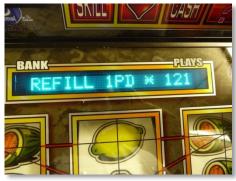

Insert your coins through the slot shown here

After inserting the coin the display should count down by 1, keep inserting coins (slowly) until the display reads "0" Zero

You can record the amount of coins you have refilled by a meter that is situated near the coin slot as shown here, then making a note of the numbers before and after you have refilled the machine, numbers shown in increments of 10p units